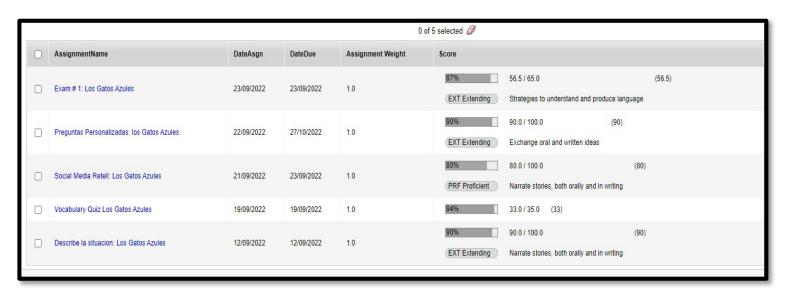

If you click "assignments" tab on the left-hand side, you will be shown a list of the assignments and their scores. This is an example of a teacher who is using both the traditional and the curricular competencies scales.