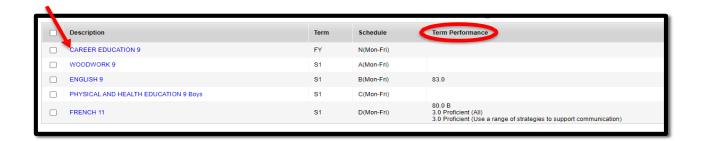

https://myeducation.gov.bc.ca/aspen/logon.do

When you log on, go to the "Academics" top tab.

You will see a list of the student's classes with a column for "Term Performance".

Click on the course name to view a summary page with attendance, standards and averages.