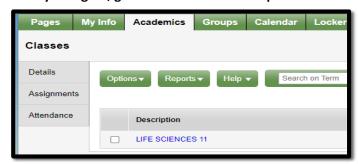

https://myeducation.gov.bc.ca/aspen/logon.do

When you log on, go to the "Academics" top tab.

You will see a list of the student's classes with a column for "Term Performance".

Click on the course name to view a summary page with attendance, standards and averages.