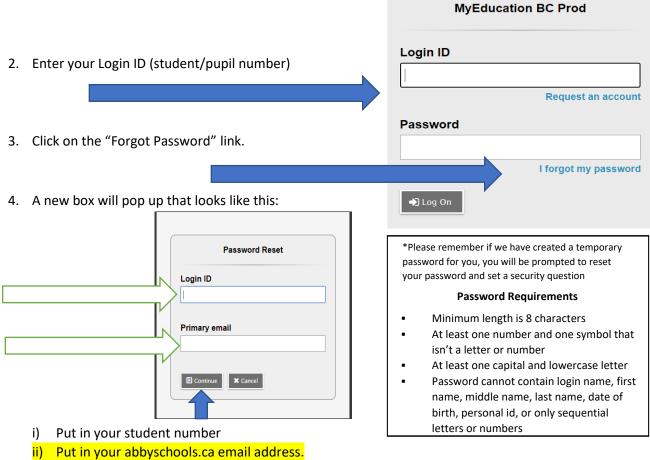

Pop Ups should be enabled for some features of the site to work properly.

- - (a) Firstnamelastinitallast6digitsofPEN@abbyschools.ca \*First name is your usual first name
    - (b) Your abbyschools.ca is the ONLY email account that can be used with MyEd.
- iii) Click CONTINUE
- iv) You will receive a pop up window with a security questions you chose when you set up your account. You must answer with the same answer you supplied before.
- 5. Once logged on, you will be able to:
  - View, and print your report card
  - view your current reports
  - view basic demographic information